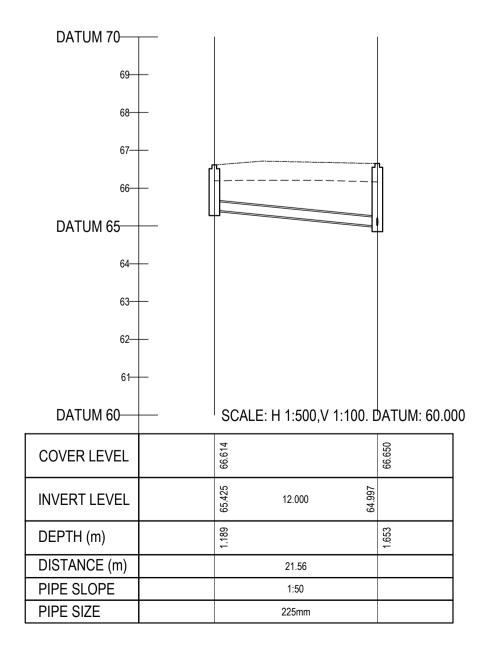

| DATUM 75                                                                                                            | F6-13                                                                         | F6-12 F6-11                                  | F6-10                                                                                                                                                                                                                                                                                                                                                                                                                                                                                                                                                                                                                                                                                                                                                                                                                                                                                                                                                                                                                                                                                                                                                                                                                                                                                                                                                                                                                                                                                                                                                                                                                                                                                                                                                                                                                                                                                                                                                                                                                                                                                                                                                                                                                                                                                                                                                                                                                                                                                                                                                                                                                                                        | F6-9                                                                                 | F6-8<br>I             | F6-7     | F6-6 F6-5          | 5 F     |
|---------------------------------------------------------------------------------------------------------------------|-------------------------------------------------------------------------------|----------------------------------------------|--------------------------------------------------------------------------------------------------------------------------------------------------------------------------------------------------------------------------------------------------------------------------------------------------------------------------------------------------------------------------------------------------------------------------------------------------------------------------------------------------------------------------------------------------------------------------------------------------------------------------------------------------------------------------------------------------------------------------------------------------------------------------------------------------------------------------------------------------------------------------------------------------------------------------------------------------------------------------------------------------------------------------------------------------------------------------------------------------------------------------------------------------------------------------------------------------------------------------------------------------------------------------------------------------------------------------------------------------------------------------------------------------------------------------------------------------------------------------------------------------------------------------------------------------------------------------------------------------------------------------------------------------------------------------------------------------------------------------------------------------------------------------------------------------------------------------------------------------------------------------------------------------------------------------------------------------------------------------------------------------------------------------------------------------------------------------------------------------------------------------------------------------------------------------------------------------------------------------------------------------------------------------------------------------------------------------------------------------------------------------------------------------------------------------------------------------------------------------------------------------------------------------------------------------------------------------------------------------------------------------------------------------------------|--------------------------------------------------------------------------------------|-----------------------|----------|--------------------|---------|
| 74                                                                                                                  |                                                                               |                                              |                                                                                                                                                                                                                                                                                                                                                                                                                                                                                                                                                                                                                                                                                                                                                                                                                                                                                                                                                                                                                                                                                                                                                                                                                                                                                                                                                                                                                                                                                                                                                                                                                                                                                                                                                                                                                                                                                                                                                                                                                                                                                                                                                                                                                                                                                                                                                                                                                                                                                                                                                                                                                                                              |                                                                                      |                       |          |                    |         |
| 73                                                                                                                  |                                                                               |                                              |                                                                                                                                                                                                                                                                                                                                                                                                                                                                                                                                                                                                                                                                                                                                                                                                                                                                                                                                                                                                                                                                                                                                                                                                                                                                                                                                                                                                                                                                                                                                                                                                                                                                                                                                                                                                                                                                                                                                                                                                                                                                                                                                                                                                                                                                                                                                                                                                                                                                                                                                                                                                                                                              |                                                                                      |                       |          |                    |         |
| 72                                                                                                                  |                                                                               |                                              |                                                                                                                                                                                                                                                                                                                                                                                                                                                                                                                                                                                                                                                                                                                                                                                                                                                                                                                                                                                                                                                                                                                                                                                                                                                                                                                                                                                                                                                                                                                                                                                                                                                                                                                                                                                                                                                                                                                                                                                                                                                                                                                                                                                                                                                                                                                                                                                                                                                                                                                                                                                                                                                              |                                                                                      |                       |          |                    |         |
|                                                                                                                     |                                                                               |                                              |                                                                                                                                                                                                                                                                                                                                                                                                                                                                                                                                                                                                                                                                                                                                                                                                                                                                                                                                                                                                                                                                                                                                                                                                                                                                                                                                                                                                                                                                                                                                                                                                                                                                                                                                                                                                                                                                                                                                                                                                                                                                                                                                                                                                                                                                                                                                                                                                                                                                                                                                                                                                                                                              |                                                                                      |                       |          |                    |         |
| 71                                                                                                                  | rh <del>5</del>                                                               |                                              |                                                                                                                                                                                                                                                                                                                                                                                                                                                                                                                                                                                                                                                                                                                                                                                                                                                                                                                                                                                                                                                                                                                                                                                                                                                                                                                                                                                                                                                                                                                                                                                                                                                                                                                                                                                                                                                                                                                                                                                                                                                                                                                                                                                                                                                                                                                                                                                                                                                                                                                                                                                                                                                              |                                                                                      |                       |          |                    |         |
| ATUM 70                                                                                                             |                                                                               |                                              | <br>                                                                                                                                                                                                                                                                                                                                                                                                                                                                                                                                                                                                                                                                                                                                                                                                                                                                                                                                                                                                                                                                                                                                                                                                                                                                                                                                                                                                                                                                                                                                                                                                                                                                                                                                                                                                                                                                                                                                                                                                                                                                                                                                                                                                                                                                                                                                                                                                                                                                                                                                                                                                                                                         | 75                                                                                   |                       |          |                    |         |
| 69                                                                                                                  |                                                                               |                                              |                                                                                                                                                                                                                                                                                                                                                                                                                                                                                                                                                                                                                                                                                                                                                                                                                                                                                                                                                                                                                                                                                                                                                                                                                                                                                                                                                                                                                                                                                                                                                                                                                                                                                                                                                                                                                                                                                                                                                                                                                                                                                                                                                                                                                                                                                                                                                                                                                                                                                                                                                                                                                                                              | ++++++++                                                                             |                       |          |                    |         |
| 68                                                                                                                  |                                                                               |                                              |                                                                                                                                                                                                                                                                                                                                                                                                                                                                                                                                                                                                                                                                                                                                                                                                                                                                                                                                                                                                                                                                                                                                                                                                                                                                                                                                                                                                                                                                                                                                                                                                                                                                                                                                                                                                                                                                                                                                                                                                                                                                                                                                                                                                                                                                                                                                                                                                                                                                                                                                                                                                                                                              |                                                                                      |                       |          |                    |         |
| 67                                                                                                                  |                                                                               |                                              |                                                                                                                                                                                                                                                                                                                                                                                                                                                                                                                                                                                                                                                                                                                                                                                                                                                                                                                                                                                                                                                                                                                                                                                                                                                                                                                                                                                                                                                                                                                                                                                                                                                                                                                                                                                                                                                                                                                                                                                                                                                                                                                                                                                                                                                                                                                                                                                                                                                                                                                                                                                                                                                              |                                                                                      |                       |          |                    |         |
| 66                                                                                                                  |                                                                               |                                              |                                                                                                                                                                                                                                                                                                                                                                                                                                                                                                                                                                                                                                                                                                                                                                                                                                                                                                                                                                                                                                                                                                                                                                                                                                                                                                                                                                                                                                                                                                                                                                                                                                                                                                                                                                                                                                                                                                                                                                                                                                                                                                                                                                                                                                                                                                                                                                                                                                                                                                                                                                                                                                                              |                                                                                      | T                     |          |                    |         |
| TUM 65                                                                                                              | SCALE: H 1:500,V 1:100. DATUM: 65.                                            | 000                                          |                                                                                                                                                                                                                                                                                                                                                                                                                                                                                                                                                                                                                                                                                                                                                                                                                                                                                                                                                                                                                                                                                                                                                                                                                                                                                                                                                                                                                                                                                                                                                                                                                                                                                                                                                                                                                                                                                                                                                                                                                                                                                                                                                                                                                                                                                                                                                                                                                                                                                                                                                                                                                                                              |                                                                                      |                       |          |                    |         |
| R LEVEL                                                                                                             | 70.397                                                                        | 69.951                                       | 69 °646                                                                                                                                                                                                                                                                                                                                                                                                                                                                                                                                                                                                                                                                                                                                                                                                                                                                                                                                                                                                                                                                                                                                                                                                                                                                                                                                                                                                                                                                                                                                                                                                                                                                                                                                                                                                                                                                                                                                                                                                                                                                                                                                                                                                                                                                                                                                                                                                                                                                                                                                                                                                                                                      | 69.520                                                                               |                       | 68.815   | 68.217<br>68 161   |         |
|                                                                                                                     | 228 8.003                                                                     | 68.137<br>68.137<br>68.137                   | 8.005 857 120 8005 8005 8005 8005 8005 8005 8005 80                                                                                                                                                                                                                                                                                                                                                                                                                                                                                                                                                                                                                                                                                                                                                                                                                                                                                                                                                                                                                                                                                                                                                                                                                                                                                                                                                                                                                                                                                                                                                                                                                                                                                                                                                                                                                                                                                                                                                                                                                                                                                                                                                                                                                                                                                                                                                                                                                                                                                                                                                                                                          | 800.6<br>51.140<br>51.140                                                            | 8.007 <u>207.99</u> 8 | Pi       | Pipe543            | Pipe541 |
| H (m)                                                                                                               | 1.522                                                                         | 1.720                                        | 2.187 (                                                                                                                                                                                                                                                                                                                                                                                                                                                                                                                                                                                                                                                                                                                                                                                                                                                                                                                                                                                                                                                                                                                                                                                                                                                                                                                                                                                                                                                                                                                                                                                                                                                                                                                                                                                                                                                                                                                                                                                                                                                                                                                                                                                                                                                                                                                                                                                                                                                                                                                                                                                                                                                      | 2:380                                                                                | 2.252                 | 2.197    | 2 0.036<br>2 0.036 |         |
| NCE (m)                                                                                                             | 45.42                                                                         | 10.69                                        | 61.02                                                                                                                                                                                                                                                                                                                                                                                                                                                                                                                                                                                                                                                                                                                                                                                                                                                                                                                                                                                                                                                                                                                                                                                                                                                                                                                                                                                                                                                                                                                                                                                                                                                                                                                                                                                                                                                                                                                                                                                                                                                                                                                                                                                                                                                                                                                                                                                                                                                                                                                                                                                                                                                        | 38.26                                                                                |                       |          | 61.26 9.69         | 29.02   |
|                                                                                                                     |                                                                               | 1:80                                         | 1:90                                                                                                                                                                                                                                                                                                                                                                                                                                                                                                                                                                                                                                                                                                                                                                                                                                                                                                                                                                                                                                                                                                                                                                                                                                                                                                                                                                                                                                                                                                                                                                                                                                                                                                                                                                                                                                                                                                                                                                                                                                                                                                                                                                                                                                                                                                                                                                                                                                                                                                                                                                                                                                                         | 1:120                                                                                |                       | 1:118 1  | 1:140 1:138        | 1:142   |
| E SLOPE                                                                                                             | 1:75<br>225mm                                                                 | 6-3                                          | 225mm<br>F6-2                                                                                                                                                                                                                                                                                                                                                                                                                                                                                                                                                                                                                                                                                                                                                                                                                                                                                                                                                                                                                                                                                                                                                                                                                                                                                                                                                                                                                                                                                                                                                                                                                                                                                                                                                                                                                                                                                                                                                                                                                                                                                                                                                                                                                                                                                                                                                                                                                                                                                                                                                                                                                                                | 225mm<br>F6-1                                                                        | 225mm 22              | 225mm 22 | 225mm 225mm        | 225mm   |
| SIZE                                                                                                                | 225mm                                                                         | 225mm                                        |                                                                                                                                                                                                                                                                                                                                                                                                                                                                                                                                                                                                                                                                                                                                                                                                                                                                                                                                                                                                                                                                                                                                                                                                                                                                                                                                                                                                                                                                                                                                                                                                                                                                                                                                                                                                                                                                                                                                                                                                                                                                                                                                                                                                                                                                                                                                                                                                                                                                                                                                                                                                                                                              |                                                                                      | 225mm 22              |          | 225mm 225mm        | 225mm   |
| SIZE                                                                                                                | 225mm                                                                         | 225mm                                        |                                                                                                                                                                                                                                                                                                                                                                                                                                                                                                                                                                                                                                                                                                                                                                                                                                                                                                                                                                                                                                                                                                                                                                                                                                                                                                                                                                                                                                                                                                                                                                                                                                                                                                                                                                                                                                                                                                                                                                                                                                                                                                                                                                                                                                                                                                                                                                                                                                                                                                                                                                                                                                                              |                                                                                      | 225mm 22              |          | 225mm 225mm        | 225mm   |
| SIZE                                                                                                                | 225mm                                                                         | 225mm                                        |                                                                                                                                                                                                                                                                                                                                                                                                                                                                                                                                                                                                                                                                                                                                                                                                                                                                                                                                                                                                                                                                                                                                                                                                                                                                                                                                                                                                                                                                                                                                                                                                                                                                                                                                                                                                                                                                                                                                                                                                                                                                                                                                                                                                                                                                                                                                                                                                                                                                                                                                                                                                                                                              |                                                                                      | 225mm 22              |          | 225mm 225mm        | 225mm   |
| SIZE                                                                                                                | 225mm                                                                         | 6-3                                          | F6-2                                                                                                                                                                                                                                                                                                                                                                                                                                                                                                                                                                                                                                                                                                                                                                                                                                                                                                                                                                                                                                                                                                                                                                                                                                                                                                                                                                                                                                                                                                                                                                                                                                                                                                                                                                                                                                                                                                                                                                                                                                                                                                                                                                                                                                                                                                                                                                                                                                                                                                                                                                                                                                                         | F6-1                                                                                 | 225mm 22              |          | 225mm 225mm        | 225mm   |
| SIZE                                                                                                                | 225mm                                                                         | 6-3                                          |                                                                                                                                                                                                                                                                                                                                                                                                                                                                                                                                                                                                                                                                                                                                                                                                                                                                                                                                                                                                                                                                                                                                                                                                                                                                                                                                                                                                                                                                                                                                                                                                                                                                                                                                                                                                                                                                                                                                                                                                                                                                                                                                                                                                                                                                                                                                                                                                                                                                                                                                                                                                                                                              | F6-1                                                                                 |                       |          | 225mm 225mm        | 225mm   |
| SIZE                                                                                                                | 225mm                                                                         | 6-3                                          | F6-2                                                                                                                                                                                                                                                                                                                                                                                                                                                                                                                                                                                                                                                                                                                                                                                                                                                                                                                                                                                                                                                                                                                                                                                                                                                                                                                                                                                                                                                                                                                                                                                                                                                                                                                                                                                                                                                                                                                                                                                                                                                                                                                                                                                                                                                                                                                                                                                                                                                                                                                                                                                                                                                         | F6-1                                                                                 |                       | F6       | 225mm 225mm        | 225mm   |
| SIZE<br>TUM 70                                                                                                      | 225mm                                                                         | 6-3                                          | F6-2                                                                                                                                                                                                                                                                                                                                                                                                                                                                                                                                                                                                                                                                                                                                                                                                                                                                                                                                                                                                                                                                                                                                                                                                                                                                                                                                                                                                                                                                                                                                                                                                                                                                                                                                                                                                                                                                                                                                                                                                                                                                                                                                                                                                                                                                                                                                                                                                                                                                                                                                                                                                                                                         | F6-1                                                                                 |                       | F6       | 225mm 225mm        | 225mm   |
| TUM 70                                                                                                              | 225mm                                                                         | 6-3                                          | F6-2                                                                                                                                                                                                                                                                                                                                                                                                                                                                                                                                                                                                                                                                                                                                                                                                                                                                                                                                                                                                                                                                                                                                                                                                                                                                                                                                                                                                                                                                                                                                                                                                                                                                                                                                                                                                                                                                                                                                                                                                                                                                                                                                                                                                                                                                                                                                                                                                                                                                                                                                                                                                                                                         | F6-1                                                                                 |                       | F6       | 225mm              | 225mm   |
| TUM 70<br>69<br>68<br>67<br>66<br>TUM 65<br>64<br>63                                                                | 225mm                                                                         | 6-3                                          | F6-2                                                                                                                                                                                                                                                                                                                                                                                                                                                                                                                                                                                                                                                                                                                                                                                                                                                                                                                                                                                                                                                                                                                                                                                                                                                                                                                                                                                                                                                                                                                                                                                                                                                                                                                                                                                                                                                                                                                                                                                                                                                                                                                                                                                                                                                                                                                                                                                                                                                                                                                                                                                                                                                         | F6-1                                                                                 |                       | F6       | 225mm              | 225mm   |
| SIZE<br>TUM 70<br>69<br>68<br>67<br>66<br>TUM 65<br>64                                                              | 225mm                                                                         | 6-3                                          | F6-2                                                                                                                                                                                                                                                                                                                                                                                                                                                                                                                                                                                                                                                                                                                                                                                                                                                                                                                                                                                                                                                                                                                                                                                                                                                                                                                                                                                                                                                                                                                                                                                                                                                                                                                                                                                                                                                                                                                                                                                                                                                                                                                                                                                                                                                                                                                                                                                                                                                                                                                                                                                                                                                         | F6-1                                                                                 |                       | F6       | 225mm 225mm        | 225mm   |
| SIZE<br>TUM 70<br>69<br>68<br>67<br>66<br>TUM 65<br>64<br>63<br>62<br>61                                            | F6-4 F<br>375Ø SW<br>IL 66.24                                                 | 6-3                                          | F6-2                                                                                                                                                                                                                                                                                                                                                                                                                                                                                                                                                                                                                                                                                                                                                                                                                                                                                                                                                                                                                                                                                                                                                                                                                                                                                                                                                                                                                                                                                                                                                                                                                                                                                                                                                                                                                                                                                                                                                                                                                                                                                                                                                                                                                                                                                                                                                                                                                                                                                                                                                                                                                                                         | F6-1                                                                                 |                       | F6       | 225mm 225mm        | 225mm   |
| SIZE                                                                                                                | 225mm                                                                         | 6-3                                          | F6-2                                                                                                                                                                                                                                                                                                                                                                                                                                                                                                                                                                                                                                                                                                                                                                                                                                                                                                                                                                                                                                                                                                                                                                                                                                                                                                                                                                                                                                                                                                                                                                                                                                                                                                                                                                                                                                                                                                                                                                                                                                                                                                                                                                                                                                                                                                                                                                                                                                                                                                                                                                                                                                                         | F6-1                                                                                 |                       | F6       | 225mm 225mm        | 225mm   |
| SIZE<br>ATUM 70<br>69<br>68<br>67<br>66<br>ATUM 65<br>64<br>63<br>62<br>61<br>61<br>ATUM 60                         | F6-4 F<br>375Ø SW<br>IL 66.24                                                 | 6-3                                          | F6-2                                                                                                                                                                                                                                                                                                                                                                                                                                                                                                                                                                                                                                                                                                                                                                                                                                                                                                                                                                                                                                                                                                                                                                                                                                                                                                                                                                                                                                                                                                                                                                                                                                                                                                                                                                                                                                                                                                                                                                                                                                                                                                                                                                                                                                                                                                                                                                                                                                                                                                                                                                                                                                                         | F6-1                                                                                 |                       | F6       | 225mm              | 225mm   |
| SIZE<br>ATUM 70<br>69<br>68<br>67<br>66<br>ATUM 65<br>64<br>63<br>62<br>61<br>61<br>ATUM 60<br>ER LEVEL<br>RT LEVEL | F6-4 F<br>375Ø SW<br>IL 66.24                                                 | 6-3                                          | F6-2<br>3000 SW<br>1L 65.49<br>567 99<br>567 9 | F6-1                                                                                 |                       | F6       | 225mm              | 225mm   |
| ATUM 70<br>69<br>68<br>67<br>66<br>ATUM 65<br>64<br>63<br>62<br>61<br>ATUM 60<br>ER LEVEL<br>ERT LEVEL<br>TH (m)    | F6-4 F<br>F6-4 F<br>3750 SW<br>1. 66.24<br>SCALE: H 1:500,V 1:100. DATUM: 60. | 6-3<br>6-3<br>000<br>000<br>11.000<br>11.000 | F6-2                                                                                                                                                                                                                                                                                                                                                                                                                                                                                                                                                                                                                                                                                                                                                                                                                                                                                                                                                                                                                                                                                                                                                                                                                                                                                                                                                                                                                                                                                                                                                                                                                                                                                                                                                                                                                                                                                                                                                                                                                                                                                                                                                                                                                                                                                                                                                                                                                                                                                                                                                                                                                                                         | F6-1<br>F6-1<br>F6-1<br>F6-2<br>F6-2<br>F6-2<br>F6-2<br>F6-2<br>F6-2<br>F6-2<br>F6-2 | Pipe539               | F6       | 225mm              | 225mm   |
| DATUM 70<br>69<br>68<br>67<br>66<br>0ATUM 65<br>64<br>63<br>62<br>62                                                | F6-4 F<br>3750 SW<br>166.24<br>SCALE: H 1:500,V 1:100. DATUM: 60.             | 6-3<br>6-3<br>000                            | F6-2<br>3000 SW<br>1L 65.49<br>567 99<br>567 9 |                                                                                      |                       | F6       | 225mm              | 225mm   |