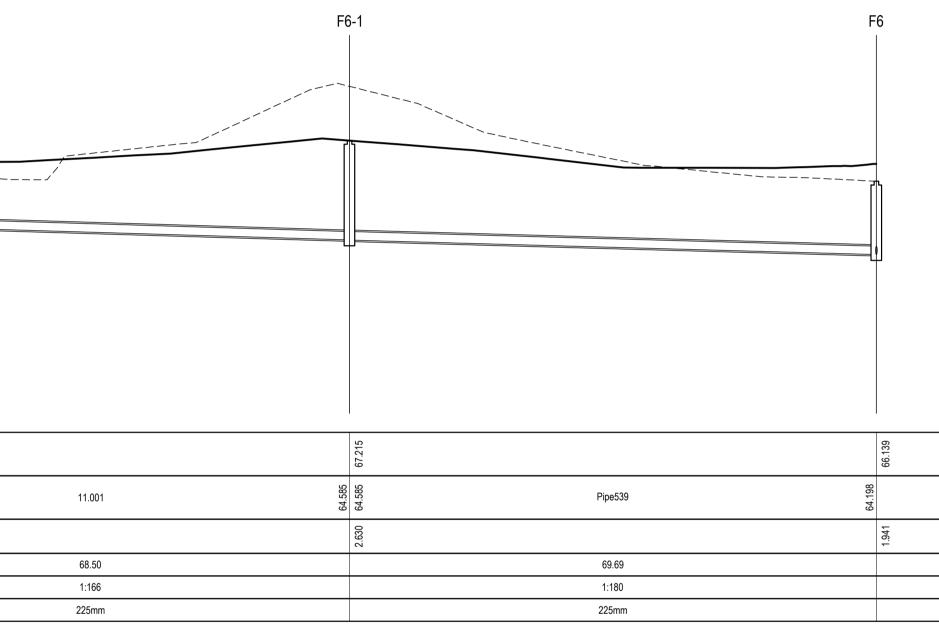

| DATUM 75                                                                                                            | F6-13                                                                         | F6-12 F6-11                                  | F6-10                                                                                                                                                                                                                                                                                                                                                                                                                                                                                                                                                                                                                                                                                                                                                                                                                                                                                                                                                                                                                                                                                                                                                                                                                                                                                                                                                                                                                                                                                                                                                                                                                                                                                                                                                                                                                                                                                                                                                                                                                                                                                                                                                                                                                                                                                                                                                                                                                                                                                                                                                                                                                                                        | F6-9                                                                                 | F6-8<br>I             | F6-7     | F6-6 F6-5          | 5 F     |
|---------------------------------------------------------------------------------------------------------------------|-------------------------------------------------------------------------------|----------------------------------------------|--------------------------------------------------------------------------------------------------------------------------------------------------------------------------------------------------------------------------------------------------------------------------------------------------------------------------------------------------------------------------------------------------------------------------------------------------------------------------------------------------------------------------------------------------------------------------------------------------------------------------------------------------------------------------------------------------------------------------------------------------------------------------------------------------------------------------------------------------------------------------------------------------------------------------------------------------------------------------------------------------------------------------------------------------------------------------------------------------------------------------------------------------------------------------------------------------------------------------------------------------------------------------------------------------------------------------------------------------------------------------------------------------------------------------------------------------------------------------------------------------------------------------------------------------------------------------------------------------------------------------------------------------------------------------------------------------------------------------------------------------------------------------------------------------------------------------------------------------------------------------------------------------------------------------------------------------------------------------------------------------------------------------------------------------------------------------------------------------------------------------------------------------------------------------------------------------------------------------------------------------------------------------------------------------------------------------------------------------------------------------------------------------------------------------------------------------------------------------------------------------------------------------------------------------------------------------------------------------------------------------------------------------------------|--------------------------------------------------------------------------------------|-----------------------|----------|--------------------|---------|
| 74                                                                                                                  |                                                                               |                                              |                                                                                                                                                                                                                                                                                                                                                                                                                                                                                                                                                                                                                                                                                                                                                                                                                                                                                                                                                                                                                                                                                                                                                                                                                                                                                                                                                                                                                                                                                                                                                                                                                                                                                                                                                                                                                                                                                                                                                                                                                                                                                                                                                                                                                                                                                                                                                                                                                                                                                                                                                                                                                                                              |                                                                                      |                       |          |                    |         |
| 73                                                                                                                  |                                                                               |                                              |                                                                                                                                                                                                                                                                                                                                                                                                                                                                                                                                                                                                                                                                                                                                                                                                                                                                                                                                                                                                                                                                                                                                                                                                                                                                                                                                                                                                                                                                                                                                                                                                                                                                                                                                                                                                                                                                                                                                                                                                                                                                                                                                                                                                                                                                                                                                                                                                                                                                                                                                                                                                                                                              |                                                                                      |                       |          |                    |         |
| 72                                                                                                                  |                                                                               |                                              |                                                                                                                                                                                                                                                                                                                                                                                                                                                                                                                                                                                                                                                                                                                                                                                                                                                                                                                                                                                                                                                                                                                                                                                                                                                                                                                                                                                                                                                                                                                                                                                                                                                                                                                                                                                                                                                                                                                                                                                                                                                                                                                                                                                                                                                                                                                                                                                                                                                                                                                                                                                                                                                              |                                                                                      |                       |          |                    |         |
|                                                                                                                     |                                                                               |                                              |                                                                                                                                                                                                                                                                                                                                                                                                                                                                                                                                                                                                                                                                                                                                                                                                                                                                                                                                                                                                                                                                                                                                                                                                                                                                                                                                                                                                                                                                                                                                                                                                                                                                                                                                                                                                                                                                                                                                                                                                                                                                                                                                                                                                                                                                                                                                                                                                                                                                                                                                                                                                                                                              |                                                                                      |                       |          |                    |         |
| 71                                                                                                                  | rh <del>5</del>                                                               |                                              |                                                                                                                                                                                                                                                                                                                                                                                                                                                                                                                                                                                                                                                                                                                                                                                                                                                                                                                                                                                                                                                                                                                                                                                                                                                                                                                                                                                                                                                                                                                                                                                                                                                                                                                                                                                                                                                                                                                                                                                                                                                                                                                                                                                                                                                                                                                                                                                                                                                                                                                                                                                                                                                              |                                                                                      |                       |          |                    |         |
| ATUM 70                                                                                                             |                                                                               |                                              | <br>                                                                                                                                                                                                                                                                                                                                                                                                                                                                                                                                                                                                                                                                                                                                                                                                                                                                                                                                                                                                                                                                                                                                                                                                                                                                                                                                                                                                                                                                                                                                                                                                                                                                                                                                                                                                                                                                                                                                                                                                                                                                                                                                                                                                                                                                                                                                                                                                                                                                                                                                                                                                                                                         | 75                                                                                   |                       |          |                    |         |
| 69                                                                                                                  |                                                                               |                                              |                                                                                                                                                                                                                                                                                                                                                                                                                                                                                                                                                                                                                                                                                                                                                                                                                                                                                                                                                                                                                                                                                                                                                                                                                                                                                                                                                                                                                                                                                                                                                                                                                                                                                                                                                                                                                                                                                                                                                                                                                                                                                                                                                                                                                                                                                                                                                                                                                                                                                                                                                                                                                                                              | ++++++++                                                                             |                       |          |                    |         |
| 68                                                                                                                  |                                                                               |                                              |                                                                                                                                                                                                                                                                                                                                                                                                                                                                                                                                                                                                                                                                                                                                                                                                                                                                                                                                                                                                                                                                                                                                                                                                                                                                                                                                                                                                                                                                                                                                                                                                                                                                                                                                                                                                                                                                                                                                                                                                                                                                                                                                                                                                                                                                                                                                                                                                                                                                                                                                                                                                                                                              |                                                                                      |                       |          |                    |         |
| 67                                                                                                                  |                                                                               |                                              |                                                                                                                                                                                                                                                                                                                                                                                                                                                                                                                                                                                                                                                                                                                                                                                                                                                                                                                                                                                                                                                                                                                                                                                                                                                                                                                                                                                                                                                                                                                                                                                                                                                                                                                                                                                                                                                                                                                                                                                                                                                                                                                                                                                                                                                                                                                                                                                                                                                                                                                                                                                                                                                              |                                                                                      |                       |          |                    |         |
| 66                                                                                                                  |                                                                               |                                              |                                                                                                                                                                                                                                                                                                                                                                                                                                                                                                                                                                                                                                                                                                                                                                                                                                                                                                                                                                                                                                                                                                                                                                                                                                                                                                                                                                                                                                                                                                                                                                                                                                                                                                                                                                                                                                                                                                                                                                                                                                                                                                                                                                                                                                                                                                                                                                                                                                                                                                                                                                                                                                                              |                                                                                      | T                     |          |                    |         |
| TUM 65                                                                                                              | SCALE: H 1:500,V 1:100. DATUM: 65.                                            | 000                                          |                                                                                                                                                                                                                                                                                                                                                                                                                                                                                                                                                                                                                                                                                                                                                                                                                                                                                                                                                                                                                                                                                                                                                                                                                                                                                                                                                                                                                                                                                                                                                                                                                                                                                                                                                                                                                                                                                                                                                                                                                                                                                                                                                                                                                                                                                                                                                                                                                                                                                                                                                                                                                                                              |                                                                                      |                       |          |                    |         |
| R LEVEL                                                                                                             | 70.397                                                                        | 69.951                                       | 69 °646                                                                                                                                                                                                                                                                                                                                                                                                                                                                                                                                                                                                                                                                                                                                                                                                                                                                                                                                                                                                                                                                                                                                                                                                                                                                                                                                                                                                                                                                                                                                                                                                                                                                                                                                                                                                                                                                                                                                                                                                                                                                                                                                                                                                                                                                                                                                                                                                                                                                                                                                                                                                                                                      | 69.520                                                                               |                       | 68.815   | 68.217<br>68 161   |         |
|                                                                                                                     | 228 8.003                                                                     | 68.137<br>68.137<br>68.137                   | 8.005 857 120 8005 8005 8005 8005 8005 8005 8005 80                                                                                                                                                                                                                                                                                                                                                                                                                                                                                                                                                                                                                                                                                                                                                                                                                                                                                                                                                                                                                                                                                                                                                                                                                                                                                                                                                                                                                                                                                                                                                                                                                                                                                                                                                                                                                                                                                                                                                                                                                                                                                                                                                                                                                                                                                                                                                                                                                                                                                                                                                                                                          | 800.6<br>51.140<br>51.140                                                            | 8.007 <u>207.99</u> 8 | Pi       | Pipe543            | Pipe541 |
| H (m)                                                                                                               | 1.522                                                                         | 1.720                                        | 2.187 (                                                                                                                                                                                                                                                                                                                                                                                                                                                                                                                                                                                                                                                                                                                                                                                                                                                                                                                                                                                                                                                                                                                                                                                                                                                                                                                                                                                                                                                                                                                                                                                                                                                                                                                                                                                                                                                                                                                                                                                                                                                                                                                                                                                                                                                                                                                                                                                                                                                                                                                                                                                                                                                      | 2:380                                                                                | 2.252                 | 2.197    | 2 0.036<br>2 0.036 |         |
| NCE (m)                                                                                                             | 45.42                                                                         | 10.69                                        | 61.02                                                                                                                                                                                                                                                                                                                                                                                                                                                                                                                                                                                                                                                                                                                                                                                                                                                                                                                                                                                                                                                                                                                                                                                                                                                                                                                                                                                                                                                                                                                                                                                                                                                                                                                                                                                                                                                                                                                                                                                                                                                                                                                                                                                                                                                                                                                                                                                                                                                                                                                                                                                                                                                        | 38.26                                                                                |                       |          | 61.26 9.69         | 29.02   |
|                                                                                                                     |                                                                               | 1:80                                         | 1:90                                                                                                                                                                                                                                                                                                                                                                                                                                                                                                                                                                                                                                                                                                                                                                                                                                                                                                                                                                                                                                                                                                                                                                                                                                                                                                                                                                                                                                                                                                                                                                                                                                                                                                                                                                                                                                                                                                                                                                                                                                                                                                                                                                                                                                                                                                                                                                                                                                                                                                                                                                                                                                                         | 1:120                                                                                |                       | 1:118 1  | 1:140 1:138        | 1:142   |
| E SLOPE                                                                                                             | 1:75<br>225mm                                                                 | 6-3                                          | 225mm<br>F6-2                                                                                                                                                                                                                                                                                                                                                                                                                                                                                                                                                                                                                                                                                                                                                                                                                                                                                                                                                                                                                                                                                                                                                                                                                                                                                                                                                                                                                                                                                                                                                                                                                                                                                                                                                                                                                                                                                                                                                                                                                                                                                                                                                                                                                                                                                                                                                                                                                                                                                                                                                                                                                                                | 225mm<br>F6-1                                                                        | 225mm 22              | 225mm 22 | 225mm 225mm        | 225mm   |
| SIZE                                                                                                                | 225mm                                                                         | 225mm                                        |                                                                                                                                                                                                                                                                                                                                                                                                                                                                                                                                                                                                                                                                                                                                                                                                                                                                                                                                                                                                                                                                                                                                                                                                                                                                                                                                                                                                                                                                                                                                                                                                                                                                                                                                                                                                                                                                                                                                                                                                                                                                                                                                                                                                                                                                                                                                                                                                                                                                                                                                                                                                                                                              |                                                                                      | 225mm 22              |          | 225mm 225mm        | 225mm   |
| SIZE                                                                                                                | 225mm                                                                         | 225mm                                        |                                                                                                                                                                                                                                                                                                                                                                                                                                                                                                                                                                                                                                                                                                                                                                                                                                                                                                                                                                                                                                                                                                                                                                                                                                                                                                                                                                                                                                                                                                                                                                                                                                                                                                                                                                                                                                                                                                                                                                                                                                                                                                                                                                                                                                                                                                                                                                                                                                                                                                                                                                                                                                                              |                                                                                      | 225mm 22              |          | 225mm 225mm        | 225mm   |
| SIZE                                                                                                                | 225mm                                                                         | 225mm                                        |                                                                                                                                                                                                                                                                                                                                                                                                                                                                                                                                                                                                                                                                                                                                                                                                                                                                                                                                                                                                                                                                                                                                                                                                                                                                                                                                                                                                                                                                                                                                                                                                                                                                                                                                                                                                                                                                                                                                                                                                                                                                                                                                                                                                                                                                                                                                                                                                                                                                                                                                                                                                                                                              |                                                                                      | 225mm 22              |          | 225mm 225mm        | 225mm   |
| SIZE                                                                                                                | 225mm                                                                         | 6-3                                          | F6-2                                                                                                                                                                                                                                                                                                                                                                                                                                                                                                                                                                                                                                                                                                                                                                                                                                                                                                                                                                                                                                                                                                                                                                                                                                                                                                                                                                                                                                                                                                                                                                                                                                                                                                                                                                                                                                                                                                                                                                                                                                                                                                                                                                                                                                                                                                                                                                                                                                                                                                                                                                                                                                                         | F6-1                                                                                 | 225mm 22              |          | 225mm 225mm        | 225mm   |
| SIZE                                                                                                                | 225mm                                                                         | 6-3                                          |                                                                                                                                                                                                                                                                                                                                                                                                                                                                                                                                                                                                                                                                                                                                                                                                                                                                                                                                                                                                                                                                                                                                                                                                                                                                                                                                                                                                                                                                                                                                                                                                                                                                                                                                                                                                                                                                                                                                                                                                                                                                                                                                                                                                                                                                                                                                                                                                                                                                                                                                                                                                                                                              | F6-1                                                                                 |                       |          | 225mm 225mm        | 225mm   |
| SIZE                                                                                                                | 225mm                                                                         | 6-3                                          | F6-2                                                                                                                                                                                                                                                                                                                                                                                                                                                                                                                                                                                                                                                                                                                                                                                                                                                                                                                                                                                                                                                                                                                                                                                                                                                                                                                                                                                                                                                                                                                                                                                                                                                                                                                                                                                                                                                                                                                                                                                                                                                                                                                                                                                                                                                                                                                                                                                                                                                                                                                                                                                                                                                         | F6-1                                                                                 |                       | F6       | 225mm 225mm        | 225mm   |
| SIZE<br>TUM 70                                                                                                      | 225mm                                                                         | 6-3                                          | F6-2                                                                                                                                                                                                                                                                                                                                                                                                                                                                                                                                                                                                                                                                                                                                                                                                                                                                                                                                                                                                                                                                                                                                                                                                                                                                                                                                                                                                                                                                                                                                                                                                                                                                                                                                                                                                                                                                                                                                                                                                                                                                                                                                                                                                                                                                                                                                                                                                                                                                                                                                                                                                                                                         | F6-1                                                                                 |                       | F6       | 225mm 225mm        | 225mm   |
| TUM 70                                                                                                              | 225mm                                                                         | 6-3                                          | F6-2                                                                                                                                                                                                                                                                                                                                                                                                                                                                                                                                                                                                                                                                                                                                                                                                                                                                                                                                                                                                                                                                                                                                                                                                                                                                                                                                                                                                                                                                                                                                                                                                                                                                                                                                                                                                                                                                                                                                                                                                                                                                                                                                                                                                                                                                                                                                                                                                                                                                                                                                                                                                                                                         | F6-1                                                                                 |                       | F6       | 225mm              | 225mm   |
| TUM 70<br>69<br>68<br>67<br>66<br>TUM 65<br>64<br>63                                                                | 225mm                                                                         | 6-3                                          | F6-2                                                                                                                                                                                                                                                                                                                                                                                                                                                                                                                                                                                                                                                                                                                                                                                                                                                                                                                                                                                                                                                                                                                                                                                                                                                                                                                                                                                                                                                                                                                                                                                                                                                                                                                                                                                                                                                                                                                                                                                                                                                                                                                                                                                                                                                                                                                                                                                                                                                                                                                                                                                                                                                         | F6-1                                                                                 |                       | F6       | 225mm              | 225mm   |
| SIZE<br>TUM 70<br>69<br>68<br>67<br>66<br>TUM 65<br>64                                                              | 225mm                                                                         | 6-3                                          | F6-2                                                                                                                                                                                                                                                                                                                                                                                                                                                                                                                                                                                                                                                                                                                                                                                                                                                                                                                                                                                                                                                                                                                                                                                                                                                                                                                                                                                                                                                                                                                                                                                                                                                                                                                                                                                                                                                                                                                                                                                                                                                                                                                                                                                                                                                                                                                                                                                                                                                                                                                                                                                                                                                         | F6-1                                                                                 |                       | F6       | 225mm 225mm        | 225mm   |
| SIZE<br>TUM 70<br>69<br>68<br>67<br>66<br>TUM 65<br>64<br>63<br>62<br>61                                            | F6-4 F<br>375Ø SW<br>IL 66.24                                                 | 6-3                                          | F6-2                                                                                                                                                                                                                                                                                                                                                                                                                                                                                                                                                                                                                                                                                                                                                                                                                                                                                                                                                                                                                                                                                                                                                                                                                                                                                                                                                                                                                                                                                                                                                                                                                                                                                                                                                                                                                                                                                                                                                                                                                                                                                                                                                                                                                                                                                                                                                                                                                                                                                                                                                                                                                                                         | F6-1                                                                                 |                       | F6       | 225mm 225mm        | 225mm   |
| SIZE                                                                                                                | 225mm                                                                         | 6-3                                          | F6-2                                                                                                                                                                                                                                                                                                                                                                                                                                                                                                                                                                                                                                                                                                                                                                                                                                                                                                                                                                                                                                                                                                                                                                                                                                                                                                                                                                                                                                                                                                                                                                                                                                                                                                                                                                                                                                                                                                                                                                                                                                                                                                                                                                                                                                                                                                                                                                                                                                                                                                                                                                                                                                                         | F6-1                                                                                 |                       | F6       | 225mm 225mm        | 225mm   |
| SIZE<br>ATUM 70<br>69<br>68<br>67<br>66<br>ATUM 65<br>64<br>63<br>62<br>61<br>61<br>ATUM 60                         | F6-4 F<br>375Ø SW<br>IL 66.24                                                 | 6-3                                          | F6-2                                                                                                                                                                                                                                                                                                                                                                                                                                                                                                                                                                                                                                                                                                                                                                                                                                                                                                                                                                                                                                                                                                                                                                                                                                                                                                                                                                                                                                                                                                                                                                                                                                                                                                                                                                                                                                                                                                                                                                                                                                                                                                                                                                                                                                                                                                                                                                                                                                                                                                                                                                                                                                                         | F6-1                                                                                 |                       | F6       | 225mm              | 225mm   |
| SIZE<br>ATUM 70<br>69<br>68<br>67<br>66<br>ATUM 65<br>64<br>63<br>62<br>61<br>61<br>ATUM 60<br>ER LEVEL<br>RT LEVEL | F6-4 F<br>375Ø SW<br>IL 66.24                                                 | 6-3                                          | F6-2<br>3000 SW<br>1L 65.49<br>567 99<br>567 9 | F6-1                                                                                 |                       | F6       | 225mm              | 225mm   |
| ATUM 70<br>69<br>68<br>67<br>66<br>ATUM 65<br>64<br>63<br>62<br>61<br>ATUM 60<br>ER LEVEL<br>ERT LEVEL<br>TH (m)    | F6-4 F<br>F6-4 F<br>3750 SW<br>1. 66.24<br>SCALE: H 1:500,V 1:100. DATUM: 60. | 6-3<br>6-3<br>000<br>000<br>11.000<br>11.000 | F6-2                                                                                                                                                                                                                                                                                                                                                                                                                                                                                                                                                                                                                                                                                                                                                                                                                                                                                                                                                                                                                                                                                                                                                                                                                                                                                                                                                                                                                                                                                                                                                                                                                                                                                                                                                                                                                                                                                                                                                                                                                                                                                                                                                                                                                                                                                                                                                                                                                                                                                                                                                                                                                                                         | F6-1<br>F6-1<br>F6-1<br>F6-2<br>F6-2<br>F6-2<br>F6-2<br>F6-2<br>F6-2<br>F6-2<br>F6-2 | Pipe539               | F6       | 225mm              | 225mm   |
| DATUM 70<br>69<br>68<br>67<br>66<br>0ATUM 65<br>64<br>63<br>62<br>62                                                | F6-4 F<br>3750 SW<br>166.24<br>SCALE: H 1:500,V 1:100. DATUM: 60.             | 6-3<br>6-3<br>000                            | F6-2<br>3000 SW<br>1L 65.49<br>567 99<br>567 9 |                                                                                      |                       | F6       | 225mm              | 225mm   |